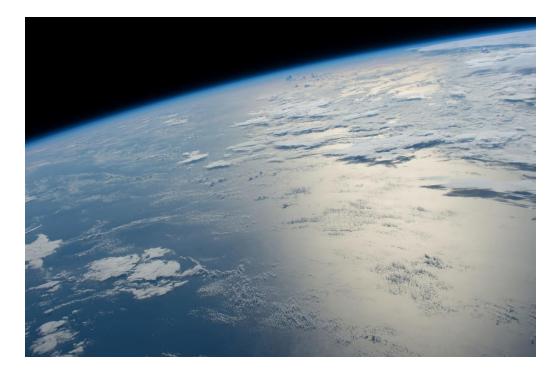

### EARTH FROM SPACE

Where do scientists take most pictures and videos of Earth?
 The Cupola

## EARTH FROM SPACE

Why is some water darker and some water lighter in the ocean?
The deeper the body of water the more light will be absorbed causing the water to be darker.