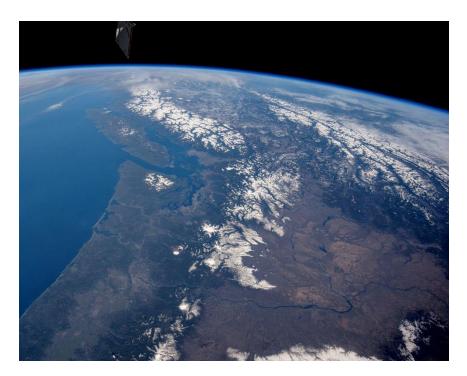

### EARTH FROM SPACE

Where do scientists take most pictures and videos of Earth?
 The Cupola

## EARTH FROM SPACE

Why is some water darker and some water lighter in the ocean?
The deeper the body of water the more light will be absorbed causing the water to be darker.