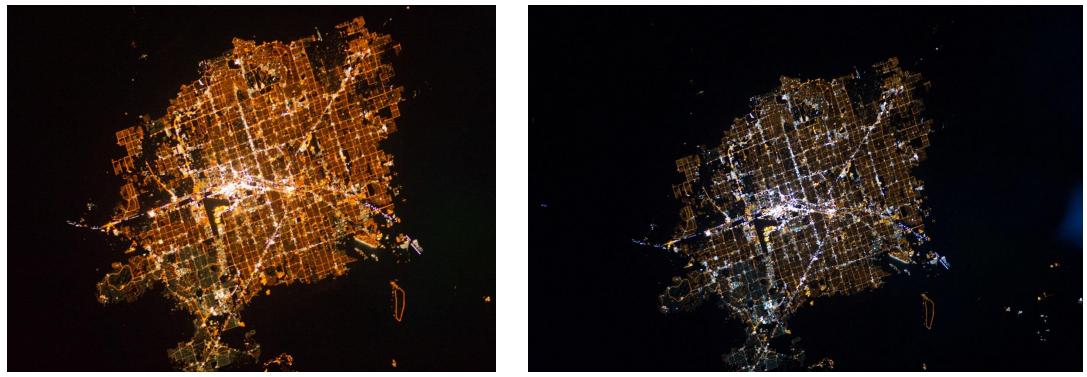

### EARTH FROM SPACE

Where do you see most lights at night on Earth? Why?
 The Vegas strip because of the lights from its hotels and casinos.