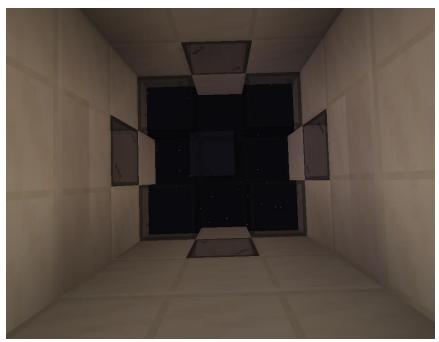

## **STUDENT ACTIVITY**

- Design and build a Cupola to add to your space station
- Your design must include glass to see through at the bottom of your space station.